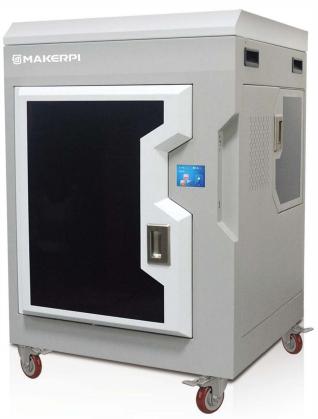

# **S300**

## Fully enclosed industrial 3D printer

#### Physical parameter

Dimension: 624\*570\*762mm Net weight: 95kg

Screen: Chinese/English touch screen Max nozzle temperature: 280°C Max hotbed temperature: 110°C Packing size: 810\*750\*1240mm Packing weight: 124kg