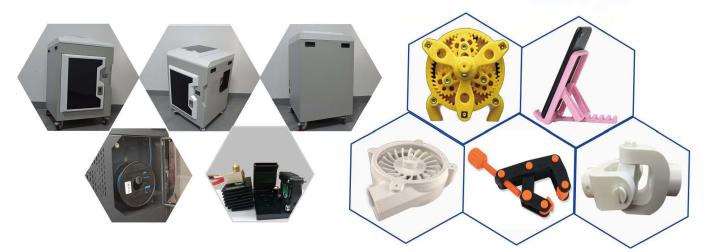

#### Printing parameter

Printing size: 310\*310\*450mm Layer thickness: 0.05-0.30mm Printing material: PLA/ABS/TPU/ PETG/HIPS/FLEXIBLE/PA/PC Filament diameter: 1.75mm Nozzle diameter: 0.4mm Precision: ±0.1-0.3mm Recommended printing speed: 40-60mm/s